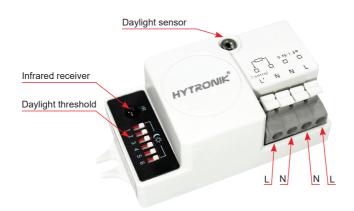

## **DIP switch setting (Daylight Threshold)**

Set the lux level according to the real application environment. Light keeps off if ambient daylight is sufficient (above the threshold preset). With insufficient natural light, light will automotically turn on. The Daylight Threshold has a 5 min delay. Light will never switch off when daylight threshold is set to disable.

|      | 1 | 2 | 3 | 4 | 5 | 6 |          |
|------|---|---|---|---|---|---|----------|
| -1   |   |   |   | • |   | • | disabled |
| Ш    | • | 0 | 0 | 0 | 0 | 0 | 2 lux    |
| III  | 0 | • | 0 | 0 | 0 | 0 | 10 lux   |
| IV   | 0 | 0 |   | 0 | 0 | 0 | 30 lux   |
| V    | 0 | 0 | 0 | • | 0 | 0 | 50 lux   |
| VI   | 0 | 0 | 0 | 0 | • | 0 | 100 lux  |
| VII  | 0 | 0 | 0 | 0 | 0 | • | 300 lux  |
| VIII | 0 | 0 | 0 | 0 | 0 | 0 | 500 lux  |