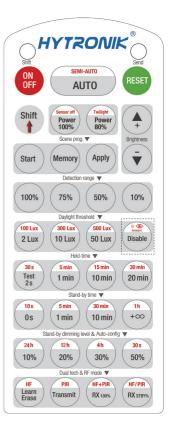

# Remote Control | RF Wireless

### Description

The Remote Control controls the Daylight sensor only.

The HRC-11 provides a fast and easy way to customize the Daylight sensor. Alter the settings using the functions as described below. The fixture will emit a flash when a new setting has been received.

#### Permanent On/Off function

Press "ON/OFF" to select permanent ON or permanent OFF mode. Press "AUTO", "RESET" to quit this mode.

#### **Auto Mode**

Press "AUTO" to initiate automatic mode. In this mode the sensor and fitting behave according to your selected settings.

#### Reset function

Press "RESET", to restore default settings on the DIP switches.

#### Shift

Press "shift" to use secondary button values marked in red. "Shift-mode" is active for 20 seconds.

# Daylight threshold

Press these buttons to set the Lux level to 2Lux/10Lux/50Lux/Disable. The fitting will not activate if the ambient light is above the selected level. If set to Disable, the fitting will always be activated.

#### Ambient daylight threshold

- I. Press button "Shift", the red LED is on for indication.
- 2. Press button "Ambient", the surrounding lux level is sampled and set as the new daylight threshold.

Note: all other buttons are disabled.