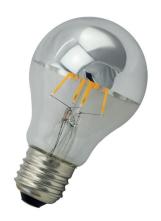

## LED Filament A60 E27 240V 4W 2700K TM Silver

Bailey nr.: 80100035358

BAI LED Filament GLS A60 E27 4W 2700K Top Mirror Silver Clear 350lm (32W) 230V-240V 180D 60x105mm LED-lamp

Lamps with mirror coating have been developed to direct the light by providing certain surfaces with an opaque layer. The coating (mirror or frosted) itself gives a decorative effect even when the lamp is not on. The LED version of the mirror lamps are more durable due to the longer lifespan and low energy consumption. These types of lamps are often used in shop windows, decorative interiors and in other applications to provide an extra touch.