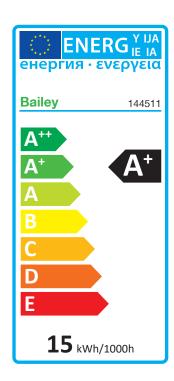

| EAN-code                                       | 8714681445112        |
|------------------------------------------------|----------------------|
| Product series                                 | LED Reflector MV BEE |
| Product Type                                   | R125                 |
| Specifications                                 | 29                   |
| Nominal voltage                                | 230 230 V            |
| Voltage type                                   | AC                   |
| Nominal current                                | 65 65 mA             |
| Power factor                                   | 0.8                  |
| Lamp power                                     | 15 15 W              |
| Luminous flux                                  | 1035 1265 lm         |
| Rated luminous flux according to IEC 62722-2-1 | 1150 lm              |
| Lamp efficacy                                  | 76.67 lm/W           |
| Luminous intensity                             |                      |
| Colour rendering index CRI                     | 80-89                |
| Lamp shape                                     | Reflector            |
| Type of glass/cover                            | Frosted              |
| Colour of light according to EN 12464-1        | Warm white <3300 K   |
| Socket                                         | E27                  |
| Colour                                         | White                |
| Colour of light                                | 827 827              |
| Colour temperature                             | 2700 2700 K          |
| Colour housing                                 | White                |
| Beam angle                                     | 110°                 |
| Colour consistency (McAdam ellipse)            | SDCM5                |
| Dimmable                                       | Yes                  |
| Diameter                                       | 125 mm               |
| Length                                         | 170 mm               |
| Degree of protection (IP)                      | IP20                 |
| Energy Efficiency Index (EEI)                  | 0.174                |
| Min. number of switching cycles                | 50000                |
| Weighted energy consumption in 1000 hours      | 15 kWh               |
| Average nominal lifespan                       | 15000 h              |