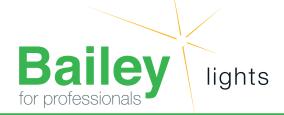

## LED Crystal D80 E27 6W 2200K CL DIM

Bailey nr.: 143575

BEE LED Crystal D80 E27 6W 2200K Clear 600lm Dimmable 230V-240V 80x202mm LED Filament Lamp

Led bulb of great visual effect. Thanks to the particular facets of the glass and the light source leads to a precise position, it is able to generate incredible plays of light recreating the effect of crystal or antique wine glasses. The high flux and the possibility of dimming make the bulb suitable for both domestic and busines use. Registered design. Operating temperature:  $-20^{\circ}$ C  $\sim +50^{\circ}$ C