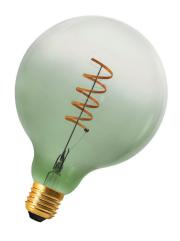

## LED Colour Globe E27 4W Green/Clear

Bailey nr.: 142262

BEE LED Colour Globe E27 4W Green/Clear 150lm Dimmable 230V-240V 125x172mm LED Filament Lamp

LED bulbs with tinted glass in different variants: uniform, shaded, twin-color. The particular shapes of glass bulbs and the curved Led filament enhance the colours and create unique scenarios and games of colour. The lamps are an explosion of colours, a cheerful and whimsical party or an elegant manifestation of styles that goes well with any one. Curved Led filaments are an art, they are not just light sources. Operation Temperature: -20°C~+50°C.