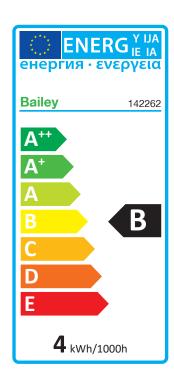

| EAN-code                                       | 8714681422625      |
|------------------------------------------------|--------------------|
| Product series                                 | LED Filament deco  |
| Product Type                                   | Colour globe       |
|                                                | Colour globe       |
| Specifications                                 |                    |
| Nominal voltage                                | 220 240 V          |
| /oltage type                                   | AC                 |
| Nominal current                                |                    |
| Power factor                                   | 0.5                |
| _amp power                                     | 4 4 W              |
| Luminous flux                                  | 150 150 lm         |
| Rated luminous flux according to IEC 62722-2-1 |                    |
| _amp efficacy                                  | 37 lm/W            |
| Luminous intensity                             |                    |
| Colour rendering index CRI                     | 80-89              |
| Lamp shape                                     | Round/globe        |
| Type of glass/cover                            | Clear              |
| Colour of light according to EN 12464-1        | Warm white <3300 K |
| Socket                                         | E27                |
| Colour                                         | Multi colour       |
| Colour of light                                |                    |
| Colour temperature                             |                    |
| Colour housing                                 | Transparent        |
| Beam angle                                     | 360 °              |
| Colour consistency (McAdam ellipse)            | SDCM6              |
| Dimmable                                       | Yes                |
| Diameter                                       | 125 mm             |
| ength                                          | 172 mm             |
| Degree of protection (IP)                      | IP20               |
| Energy Efficiency Index (EEI)                  | 0.22               |
| Min. number of switching cycles                | 10000              |
| Weighted energy consumption in 1000 hours      | 4 kWh              |
| Average nominal lifespan                       | 15000 h            |