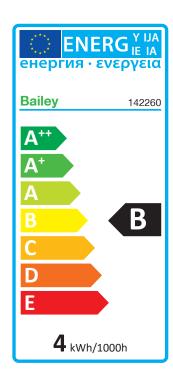

| General properties                             |                    |
|------------------------------------------------|--------------------|
| EAN-code                                       | 8714681422601      |
| Product series                                 | LED Filament deco  |
| Product Type                                   | Colour balloon     |
| Specifications                                 |                    |
| Nominal voltage                                | 220 240 V          |
| Voltage type                                   | AC                 |
| Nominal current                                |                    |
| Power factor                                   | 0.5                |
| Lamp power                                     | 4 4 W              |
| Luminous flux                                  | 150 150 lm         |
| Rated luminous flux according to IEC 62722-2-1 |                    |
| Lamp efficacy                                  | 37 lm/W            |
| Luminous intensity                             |                    |
| Colour rendering index CRI                     | 80-89              |
| Lamp shape                                     | Other              |
| Type of glass/cover                            | Clear              |
| Colour of light according to EN 12464-1        | Warm white <3300 K |
| Socket                                         | E27                |
| Colour                                         | Multi colour       |
| Colour of light                                |                    |
| Colour temperature                             |                    |
| Colour housing                                 | Transparent        |
| Beam angle                                     | 360 °              |
| Colour consistency (McAdam ellipse)            | SDCM6              |
| Dimmable                                       | Yes                |
| Diameter                                       | 180 mm             |
| Length                                         | 270 mm             |
| Degree of protection (IP)                      | IP20               |
| Energy Efficiency Index (EEI)                  | 0.22               |
| Min. number of switching cycles                | 10000              |
| Weighted energy consumption in 1000 hours      | 4 kWh              |
| Average nominal lifespan                       | 15000 h            |