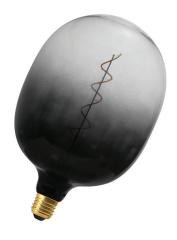

## LED Colour Balloon E27 4W Black/Clear

Bailey nr.: 142260

BEE LED Colour Balloon E27 4W Black/Clear 150lm Dimmable 230V-240V 180x270mm LED Filament Lamp

LED bulbs with tinted glass in different variants: uniform, shaded, twin-color. The particular shapes of glass bulbs and the curved Led filament enhance the colours and create unique scenarios and games of colour. The lamps are an explosion of colours, a cheerful and whimsical party or an elegant manifestation of styles that goes well with any one. Curved Led filaments are an art, they are not just light sources. Operation Temperature: -20°C~+50°C.