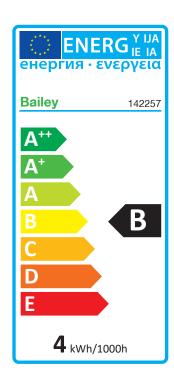

| General properties                             | 0714601400571      |
|------------------------------------------------|--------------------|
| EAN-code                                       | 8714681422571      |
| Product series                                 | LED Filament deco  |
| Product Type                                   | Colour flask       |
| Specifications                                 |                    |
| Nominal voltage                                | 220 240 V          |
| Voltage type                                   | AC                 |
| Nominal current                                |                    |
| Power factor                                   | 0.5                |
| Lamp power                                     | 4 4 W              |
| Luminous flux                                  | 150 150 lm         |
| Rated luminous flux according to IEC 62722-2-1 |                    |
| Lamp efficacy                                  | 37 lm/W            |
| Luminous intensity                             |                    |
| Colour rendering index CRI                     | 80-89              |
| Lamp shape                                     | Other              |
| Type of glass/cover                            | Clear              |
| Colour of light according to EN 12464-1        | Warm white <3300 K |
| Socket                                         | E27                |
| Colour                                         | Multi colour       |
| Colour of light                                |                    |
| Colour temperature                             |                    |
| Colour housing                                 | Transparent        |
| Beam angle                                     | 360 °              |
| Colour consistency (McAdam ellipse)            | SDCM6              |
| Dimmable                                       | Yes                |
| Diameter                                       | 140 mm             |
| Length                                         | 200 mm             |
| Degree of protection (IP)                      | IP20               |
| Energy Efficiency Index (EEI)                  | 0.22               |
| Min. number of switching cycles                | 10000              |
| Weighted energy consumption in 1000 hours      | 4 kWh              |
| Average nominal lifespan                       | 15000 h            |