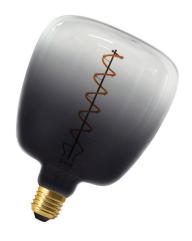

## LED Colour Flask E27 4W Black/Clear

Bailey nr.: 142257

BEE LED Colour Flask E27 4W Black/Clear 150lm Dimmable 230V-240V 140x200mm LED Filament Lamp

LED bulbs with tinted glass in different variants: uniform, shaded, twin-color. The particular shapes of glass bulbs and the curved Led filament enhance the colours and create unique scenarios and games of colour. The lamps are an explosion of colours, a cheerful and whimsical party or an elegant manifestation of styles that goes well with any one. Curved Led filaments are an art, they are not just light sources. Operation Temperature: -20°C~+50°C.