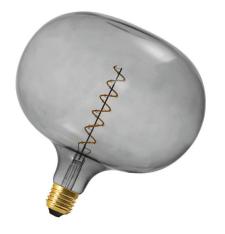

## LED Colour Jug E27 4W Grey

Bailey nr.: 142256

BEE LED Colour Jug E27 4W Grey 150lm Dimmable 230V-240V 220x245mm LED Filament Lamp

LED bulbs with tinted glass in different variants: uniform, shaded, twin-color. The particular shapes of glass bulbs and the curved Led filament enhance the colours and create unique scenarios and games of colour. The lamps are an explosion of colours, a cheerful and whimsical party or an elegant manifestation of styles that goes well with any one. Curved Led filaments are an art, they are not just light sources. Operation Temperature:  $-20^{\circ}C \sim +50^{\circ}C$ .