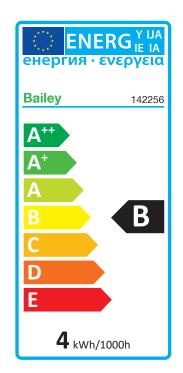

| General properties                             |                    |
|------------------------------------------------|--------------------|
| EAN-code                                       | 8714681422564      |
| Product series                                 | LED Filament deco  |
| Product Type                                   | Colour jug         |
| Specifications                                 |                    |
| Nominal voltage                                | 220 240 V          |
| Voltage type                                   | AC                 |
| Nominal current                                |                    |
| Power factor                                   | 0.5                |
| Lamp power                                     | 4 4 W              |
| Luminous flux                                  | 150 150 lm         |
| Rated luminous flux according to IEC 62722-2-1 |                    |
| Lamp efficacy                                  | 37 lm/W            |
| Luminous intensity                             |                    |
| Colour rendering index CRI                     | 80-89              |
| Lamp shape                                     | Other              |
| Type of glass/cover                            | Clear              |
| Colour of light according to EN 12464-1        | Warm white <3300 K |
| Socket                                         | E27                |
| Colour                                         | Other              |
| Colour of light                                |                    |
| Colour temperature                             |                    |
| Colour housing                                 | Transparent        |
| Beam angle                                     | 360 °              |
| Colour consistency (McAdam ellipse)            | SDCM6              |
| Dimmable                                       | Yes                |
| Diameter                                       | 220 mm             |
| Length                                         | 245 mm             |
| Degree of protection (IP)                      | IP20               |
| Energy Efficiency Index (EEI)                  | 0.22               |
| Min. number of switching cycles                | 10000              |
| Weighted energy consumption in 1000 hours      | 4 kWh              |
| Average nominal lifespan                       | 15000 h            |