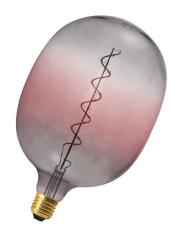

## LED Colour Balloon E27 4W Grey/Pink/Grey

Bailey nr.: 142253

BEE LED Colour Balloon E27 4W Grey/Pink/Grey 150lm Dimmable 230V-240V 180x270mm LED Filament Lamp

LED bulbs with tinted glass in different variants: uniform, shaded, twin-color. The particular shapes of glass bulbs and the curved Led filament enhance the colours and create unique scenarios and games of colour. The lamps are an explosion of colours, a cheerful and whimsical party or an elegant manifestation of styles that goes well with any one. Curved Led filaments are an art, they are not just light sources. Operation Temperature: -20°C~+50°C.