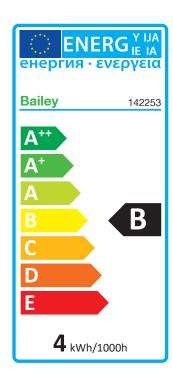

| AN-code                                        | 8714681422533      |
|------------------------------------------------|--------------------|
| Product series                                 | LED Filament deco  |
| Product Type                                   | Colour balloon     |
| pecifications                                  |                    |
| lominal voltage                                | 220 240 V          |
| oltage type                                    | AC                 |
| lominal current                                |                    |
| Power factor                                   | 0.5                |
| amp power                                      | 4 4 W              |
| uminous flux                                   | 150 150 lm         |
| Rated luminous flux according to IEC 62722-2-1 |                    |
| amp efficacy                                   | 37 lm/W            |
| uminous intensity                              |                    |
| Colour rendering index CRI                     | 80-89              |
| amp shape                                      | Other              |
| ype of glass/cover                             | Clear              |
| olour of light according to EN 12464-1         | Warm white <3300 K |
| ocket                                          | E27                |
| olour                                          | Multi colour       |
| Colour of light                                |                    |
| colour temperature                             |                    |
| Colour housing                                 | Transparent        |
| eam angle                                      | 360°               |
| colour consistency (McAdam ellipse)            | SDCM6              |
| immable                                        | Yes                |
| iameter                                        | 180 mm             |
| ength                                          | 270 mm             |
| legree of protection (IP)                      | IP20               |
| nergy Efficiency Index (EEI)                   | 0.22               |
| lin. number of switching cycles                | 10000              |
| leighted energy consumption in 1000 hours      | 4 kWh              |
| verage nominal lifespan                        | 15000 h            |