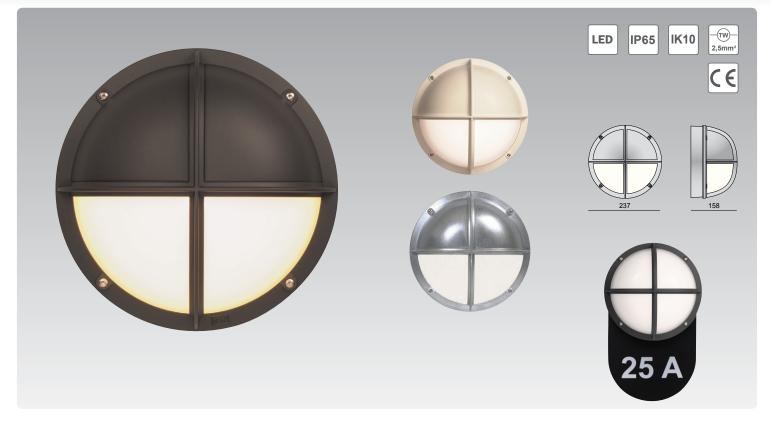

# Description

Neptune 001 is a quality fitting in a circular shape (001) made of high pressure die-cast aluminium. Diffuser in UV- and vandal resistant polycarbonate. The front ring is fixed with 4 torx screws in stainless steel which are given a Delta seal treatment. IP65 class I. A number plate is available as accessories. The plate is fixed together with the fitting from behind.

House number plate

| White        | Black  | Alu          | Туре                         | Decor      | Light source             |
|--------------|--------|--------------|------------------------------|------------|--------------------------|
| 10000-       | 400000 | 400000       |                              |            | 1 = 5 10111010           |
| 108697       | 108698 | 108699       | Neptune 001 LED              | Half cover | LED 12W 840              |
| 111864       | 111865 | 111866       | Neptune 001 LED Radar        | Half cover | LED 12W 840              |
| 119219       | 119218 | 119217       | Neptune 001 LED Radar MinMax | Half cover | LED 12W 840 + LED 1W E14 |
| 111600       | 111601 | 111602       | Neptune 001 LED              | Half cover | LED 12W 830              |
| 111873       | 111874 | 111875       | Neptune 001 LED Radar        | Half cover | LED 12W 830              |
| 119216       | 118038 | 118976       | Neptune 001 LED Radar MinMax | Half cover | LED 12W 830 + LED 1W E14 |
| Accessories: |        |              |                              |            |                          |
| 105289       | 111437 | Number plate |                              |            |                          |