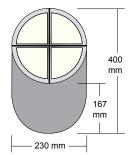

# Description

Neptune 001 is a quality fitting in a circular shape (001) made of high pressure die-cast aluminium. Diffuser in UV- and vandal resistant polycarbonate. The front ring is fixed with 4 torx screws in stainless steel which are given a Delta seal treatment. IP65 class I. A number plate is available as accessories. The plate is fixed together with the fitting from behind.