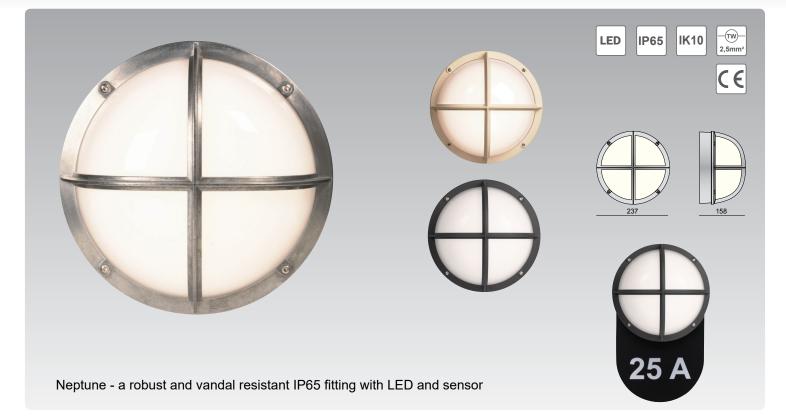

# Neptune 001 cross LED

### Description

Neptune 001 is a quality fitting in a circular shape (001) made of high pressure die-cast aluminium. Diffuser in UV- and vandal resistant polycarbonate. The front ring is fixed with 4 torx screws in stainless steel which are given a Delta seal treatment. IP65 class I. A number plate is available as accessories. The plate is fixed together with the fitting from behind.

# **LED** module

Colour temperature 3000K - 4000K
Effect fitting 12W
Luminous flux fitting 505 Im
Lifetime L70B50 50.000 t

House number plate

| White        | Black  | Alu          | Туре                         | Decor | Light source               |
|--------------|--------|--------------|------------------------------|-------|----------------------------|
| 108694       | 108695 | 108696       | Neptune 001 LED              | Cross | LED 12W 840                |
| 111861       | 111862 | 111863       | Neptune 001 LED Radar        | Cross | LED 12W 840                |
| 116300       | 119214 | 117447       | Neptune 001 LED Radar MinMax | Cross | LED 12W 840 + LED 1W E14   |
| 111597       | 111598 | 111599       | Neptune 001 LED              | Cross | LED 12W 830                |
| 111870       | 111871 | 111872       | Neptune 001 LED Radar        | Cross | LED 12W 830<br>LED 12W 830 |
| 117757       | 119213 | 119212       | Neptune 001 LED Radar MinMax |       | LED 12W 830 + LED 1W E14   |
| Accessories: |        |              |                              |       |                            |
| 105289       | 111437 | Number plate |                              |       |                            |