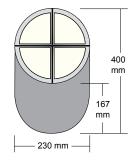

House number plate

| White        | Black  | Alu          | Туре                         | Decor | Light source               |
|--------------|--------|--------------|------------------------------|-------|----------------------------|
| 108694       | 108695 | 108696       | Neptune 001 LED              | Cross | LED 12W 840                |
| 111861       | 111862 | 111863       | Neptune 001 LED Radar        | Cross | LED 12W 840                |
| 116300       | 119214 | 117447       | Neptune 001 LED Radar MinMax | Cross | LED 12W 840 + LED 1W E14   |
| 111597       | 111598 | 111599       | Neptune 001 LED              | Cross | LED 12W 830                |
| 111870       | 111871 | 111872       | Neptune 001 LED Radar        | Cross | LED 12W 830<br>LED 12W 830 |
| 117757       | 119213 | 119212       | Neptune 001 LED Radar MinMax |       | LED 12W 830 + LED 1W E14   |
| Accessories: |        |              |                              |       |                            |
| 105289       | 111437 | Number plate |                              |       |                            |