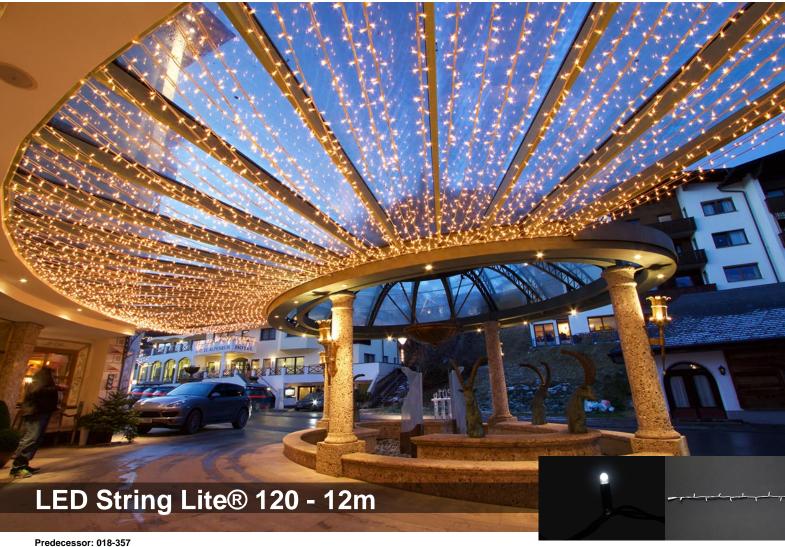

#### Product description

The 230 V String Lite® is available in lengths of 12m and 20m. The light string features points of light fixed directly to the light cable. A string is generally made up of multiple segments. By means of the patented Quick-Fix® system, up to 16 light strings may be connected together without any problems. Each light string shines with 120 patented LED points of light. Each segment can be individually replaced.

### Decoration solutions

Depending on the decoration object, String Lites® give an atmospheric and fun impression, at the same time. This light string can easily be wrapped around columns and is perfectly suited for the decoration of large areas, as hanging decoration, e.g. across corridors and halls, for the creation of motifs, and as outline decoration. The LEDs, as well as the light cable, are available in various colors.

## Dimensions

LED white ( 120 LED )

white

Length: 12.00 m Number of segments: 3 Lamps per segment: 40 Length per segment: 4.00 m Watt/segment: 3.5 W Watt: 10.5 W, 10.5 VA Max. Wattage: 168 W

Operating voltage: 220-240 V AC 50-60Hz