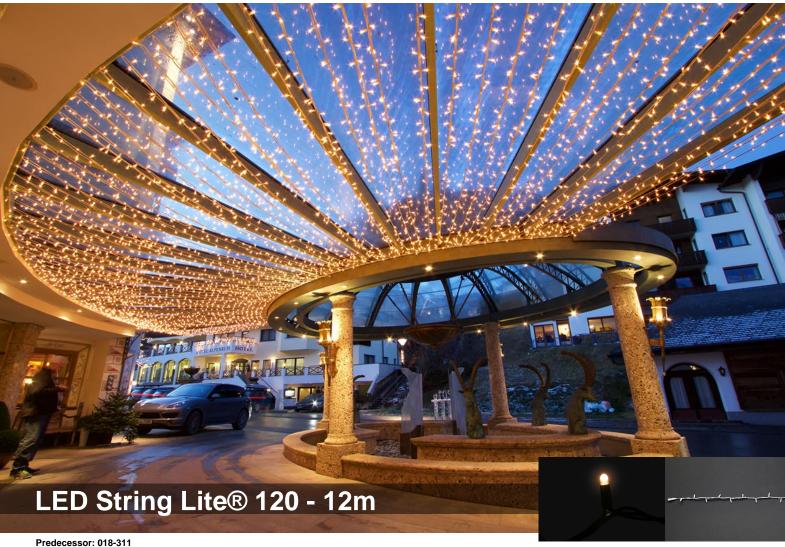

## Product description

The 230 V String Lite® is available in lengths of 12m and 20m. The light string features points of light fixed directly to the light cable. A string is generally made up of multiple segments. By means of the patented Quick-Fix® system, up to 16 light strings may be connected together without any problems. Each light string shines with 120 patented LED points of light. Each segment can be individually replaced.

## Decoration solutions

Depending on the decoration object, String Lites® give an atmospheric and fun impression, at the same time. This light string can easily be wrapped around columns and is perfectly suited for the decoration of large areas, as hanging decoration, e.g. across corridors and halls, for the creation of motifs, and as outline decoration. The LEDs, as well as the light cable, are available in various colors.

## Dimensions

LED warm white ( 120 LED )

white

Length: 12.00 m Number of segments: 3 Lamps per segment: 40 Length per segment: 4.00 m Watt/segment: 3.5 W Watt: 10.5 W, 10.5 VA Max. Wattage: 168 W

Operating voltage: 220-240 V AC 50-60Hz