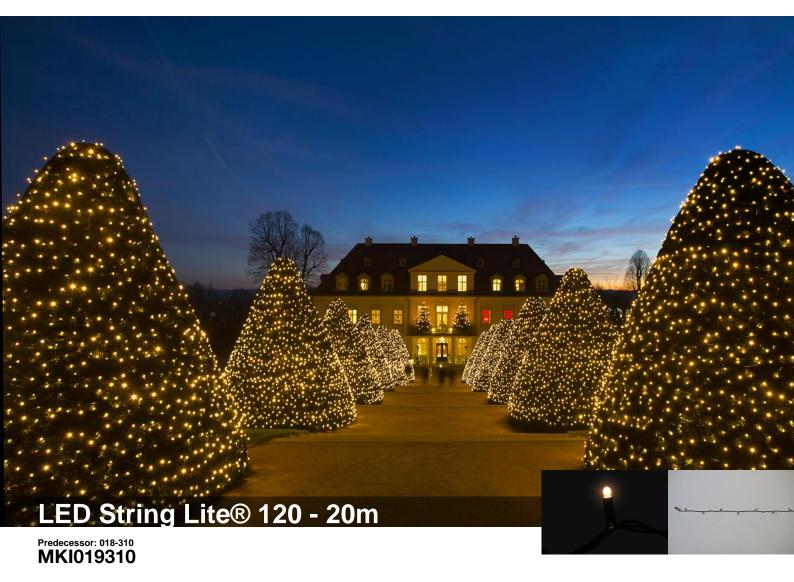

## Product description

The 230 V String Lite® is available in lengths of 12m and 20m. The light string features points of light fixed directly to the light cable. A string is generally made up of multiple segments. By means of the patented Quick-Fix® system, up to 10 light strings may be connected together without any problems. Each light string shines with 120 patented LED points of light. Each segment can be individually replaced.

## Decoration solutions

Depending on the decoration object, String Lites® give an atmospheric and fun impression, at the same time. This light string can easily be wrapped around columns and is perfectly suited for the decoration of large areas, as hanging decoration, e.g. across corridors and halls, for the creation of motifs, and as outline decoration of areas. The LEDs, as well as the light cable, are available in various colors.