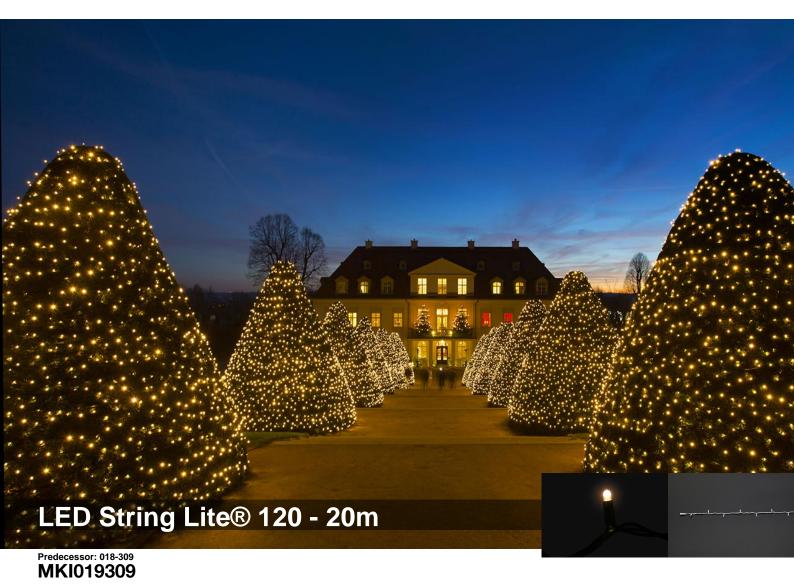

## Product description

The 230 V String Lite® is available in lengths of 12m and 20m. The light string features points of light fixed directly to the light cable. A string is generally made up of multiple segments. By means of the patented Quick-Fix® system, up to 10 light strings may be connected together without any problems. Each light string shines with 120 patented LED points of light. Each segment can be individually replaced.

## Decoration solutions

Depending on the decoration object, String Lites® give an atmospheric and fun impression, at the same time. This light string can easily be wrapped around columns and is perfectly suited for the decoration of large areas, as hanging decoration, e.g. across corridors and halls, for the creation of motifs, and as outline decoration of areas. The LEDs, as well as the light cable, are available in various colors.

## Dimensions

LED warm white ( 120 LED )

Length: 20.00 m Number of segments: 2 Lamps per segment: 60 Length per segment: 10.00 m Watt/segment: 3.5 W Watt: 7 W, 7 VA Max. Wattage: 70 W

Operating voltage: 220-240 V AC 50-60Hz