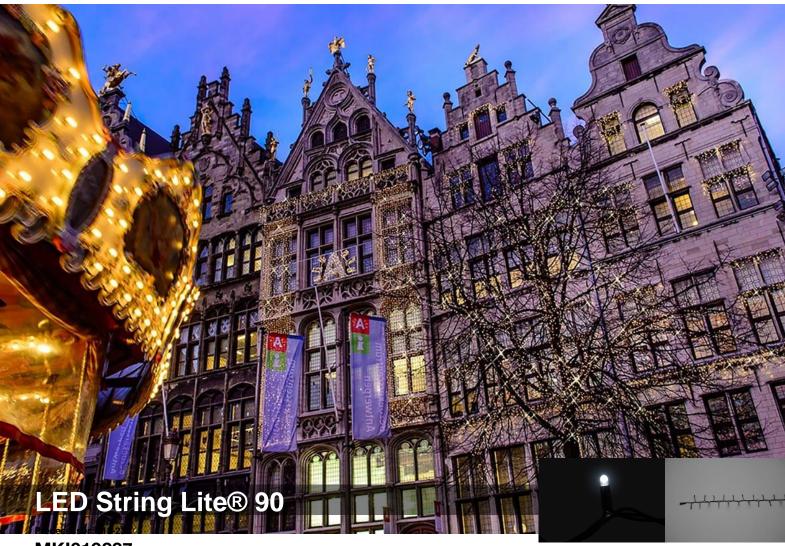

### Product description

The popular outdoor light string, String Lite ®, is available in lengths of 4.5m, 12m and 20m. String Lite ® features points of light fixed directly to the light cable. A string is generally made up of multiple segments. By means of the patented Quick-Fix® system, 8 to 20 segments may be connected together, according to the exact product chosen. The individual segments shine with 20 to 160 points of LED light according to product. Each segment can be individually replaced.

#### Decoration solutions

String Lites® are the solution that shines, thanks to the high-intensity light they give off from myriad tiny points. Depending on the decoration object, they give an atmospheric and yet fun impression. String Lites® are particularly easy to use thanks to their flexibility which makes them a versatile solution. String Lites® can easily be wrapped around trees and are perfectly suited for the decoration of large areas and facades, as decoration over and across streets, for the creation of motifs, and as outline decoration, e.g. of gables or balconies. The LEDs are available in various colours.