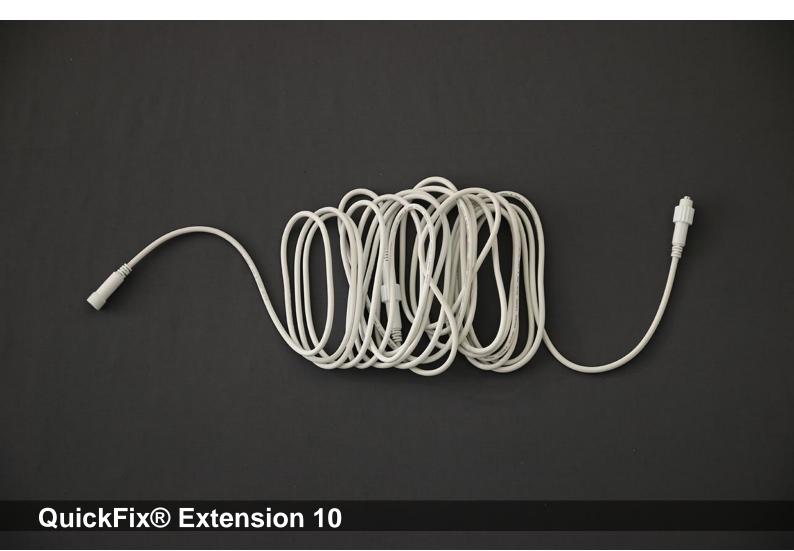

## **Description**

The days when you needed a separate socket for each The days when you needed a separate socket for each element of your lighting installation are now finally consigned to history with our patented Quick-Fix® system: Using this connector system, multiple branded 230-volt products may be connected together with no problem – and this is also true for 36-volt products. Each Quick-Fix® product is individually quality tested to meet the IP44 rating - seeping moisture presents no danger to its continued operation. The Quick-Fix® cable is available in the colors white and black; cables for low-voltage products can be ordered in the colors transparent and green.

## **Dimensions**

Length: 10.00 m Number of segments: 2 Length per segment: 10.00 m Max. Wattage: 1800 W

Operating voltage: 220-240 V AC 50-60Hz Operating mode: Power supply

Outlets: 1 Connectable: no