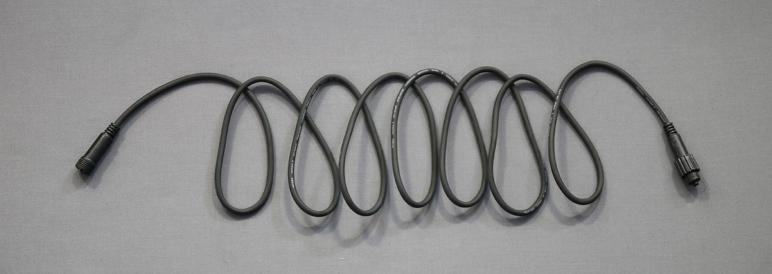

#### **Description**

The days when you needed a separate socket for each element of your lighting installation are now finally consigned to history with our patented Quick-Fix® system: Using this connector system, multiple branded 230-volt products may be connected together with no problem – and this is also true for 36-volt products. Each Quick-Fix® product is individually quality tested to meet the IP44 rating - seeping moisture presents no danger to its continued operation. The Quick-Fix® cable is available in the colors white and black; cables for low-voltage products can be ordered in the colors transparent and green.

### Dimensions

Length: 3.00 m Number of segments: 1 Length per segment: 3.00 m Max. Wattage: 1800 W

Operating voltage: 220-240 V AC 50-60Hz

Operating mode: Outlets: 1 Connectable: no