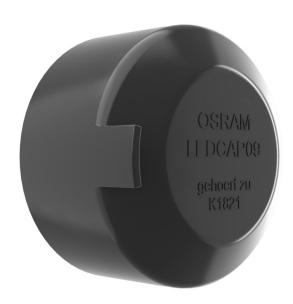

# LEDriving CAP (OFFROAD) LEDCAP09

## **Product information**

| Order reference                             | LEDCAP09                      |  |
|---------------------------------------------|-------------------------------|--|
| Application (Category and Product specific) | Accessories for LED retrofits |  |