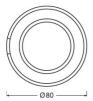

# **Dimensions & weight**

| Diameter       | 80.0 mm |
|----------------|---------|
| Product weight | 37.00 g |