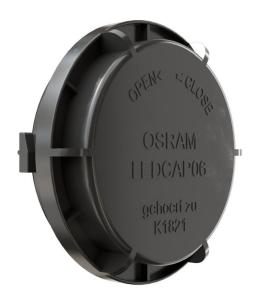

# LEDriving CAP (OFFROAD) LEDCAP06

#### **Product information**

| Order reference                             | LEDCAP06                      |  |
|---------------------------------------------|-------------------------------|--|
| Application (Category and Product specific) | Accessories for LED retrofits |  |