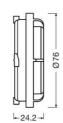

# **Dimensions & weight**

| Diameter       | 76.0 mm |
|----------------|---------|
| Product weight | 28.00 g |