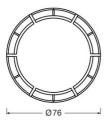

# **Dimensions & weight**

| Diameter       | 76.0 mm |
|----------------|---------|
| Product weight | 28.00 g |