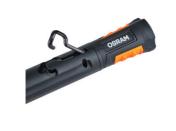

Magnetic Base & Rotatable Hook Versatile mounting options

2-year-OSRAM guarantee\*

Systematic quality assurance measures underpin the premium workmanship and functionality of our products. Innovative technology and excellent quality really pay dividends for our customers

## Light is versatile

Designed with versatility in mind, the UTILITY 1000 combines magnetic, 180° ratcheting base with a 360° rotating body. This means the inspectionlight can be used either freestanding or hands-free, positioned in any number of ways to ensure the work area is properly illuminated. With two light functions - high with up to 1000lm and low with up to 400lm it produces a light output that can be matched to the task at hand.This inspection light is ideal as a light for manual work, car repairs and everyday use. OSRAM also provides a 2-year guarantee on this product\* Charging cable and mains charger included.