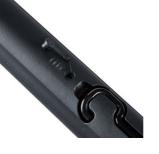

Magnetic Base & Rotatable Hook Versatile mounting options

2-year-OSRAM guarantee\*

Systematic quality assurance measures underpin the premium workmanship and functionality of our products. Innovative technology and excellent quality really pay dividends for our customers

## Light is versatile

Designed with versatility in mind, the UTILITY 1000 combines magnetic, 180° ratcheting base with a 360° rotating body. This means the inspectionlight can be used either freestanding or hands-free, positioned in any number of ways to ensure the work area is properly illuminated. With two light functions - high with up to 1000lm and low with up to 400lm it produces a light output that can be matched to the task at hand.This inspection light is ideal as a light for manual work, car repairs and everyday use. OSRAM also provides a 2-year guarantee on this product\* Charging cable and mains charger included.