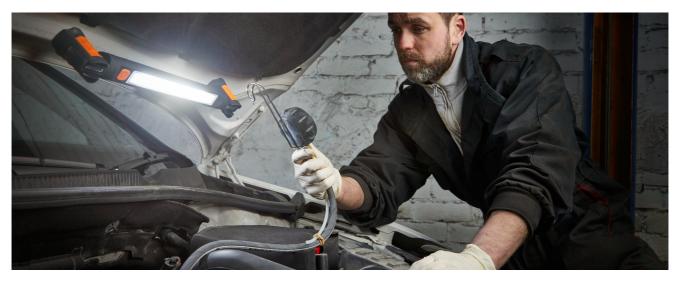

## Inspectionlights

Multi-Functional Lamp

High flexibility and diverse adjustment possibilities. Up to 180° ratcheting bases and up to 360° rotating body.

1000 lm

2 light functions:Up to 1000lm-highUp to 400lmlowFor individually adjustable light settings

## Light is versatile

Designed with versatility in mind, the UTILITY 1000 combines magnetic, 180° ratcheting base with a 360° rotating body. This means the inspectionlight can be used either freestanding or hands-free, positioned in any number of ways to ensure the work area is properly illuminated. With two light functions - high with up to 1000lm and low with up to 400lm it produces a light output that can be matched to the task at hand.This inspection light is ideal as a light for manual work, car repairs and everyday use. OSRAM also provides a 2-year guarantee on this product\* Charging cable and mains charger included.