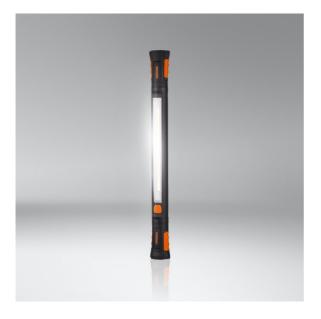

## Inspectionlights

Multi-Functional Lamp

High flexibility and diverse adjustment possibilities. Up to 180° ratcheting bases and up to 360° rotating body.

1000 lm

2 light functions:Up to 1000lm-highUp to 400lmlowFor individually adjustable light settings

## Light is versatile

Designed with versatility in mind, the UTILITY 1000 combines magnetic, 180° ratcheting base with a 360° rotating body. This means the inspectionlight can be used either freestanding or hands-free, positioned in any number of ways to ensure the work area is properly illuminated. With two light functions - high with up to 1000lm and low with up to 400lm it produces a light output that can be matched to the task at hand.This inspection light is ideal as a light for manual work, car repairs and everyday use. OSRAM also provides a 2-year guarantee on this product\* Charging cable and mains charger included.