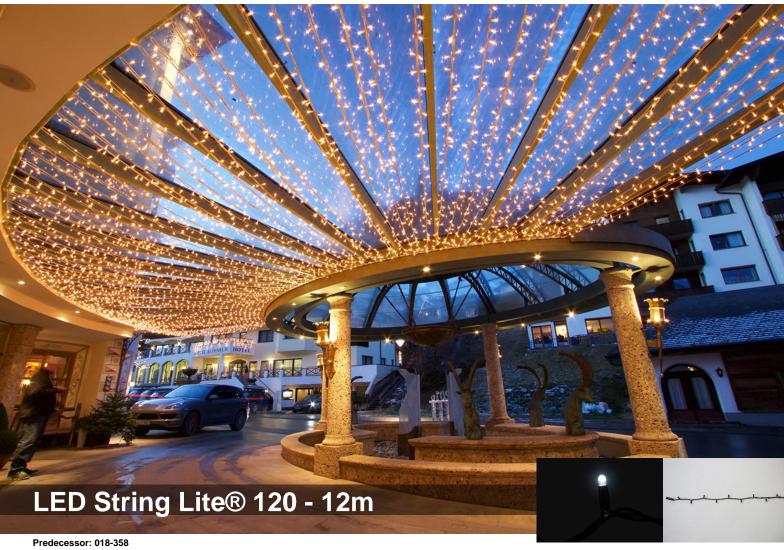

#### Product description

The 230 V String Lite® is available in lengths of 12m and 20m. The light string features points of light fixed directly to the light cable. A string is generally made up of multiple segments. By means of the patented Quick-Fix® system, up to 16 light strings may be connected together without any problems. Each light string shines with 120 patented LED points of light. Each segment can be individually replaced.

### Decoration solutions

Depending on the decoration object, String Lites® give an atmospheric and fun impression, at the same time. This light string can easily be wrapped around columns and is perfectly suited for the decoration of large areas, as hanging decoration, e.g. across corridors and halls, for the creation of motifs, and as outline decoration. The LEDs, as well as the light cable, are available in various colors.